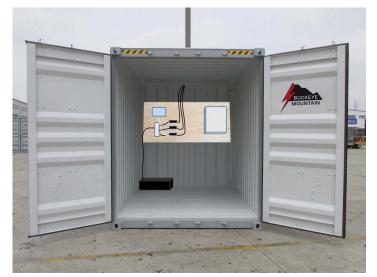

## **FEATURES**

BUCKEYE

MOUNTAIN

- Completely Self Contained
- Solar Powered; No Trenching!
- Robust Wireless Back Haul
- Dual 802.11ac Wi-Fi AP's
- Built In Sector Antennas
- No RF Cables to Fail!
- Self-Interference Mitigation

- No Site Modification
- Tilt Over Tower; No Bucket Truck!
- Easily Repositioned with Fork Lift
- Supports IP Video Backhaul
- Complete Remote Management
- 24/7/365 Managed Services
- Extremely Cost Effective

## THE SOLUTION IS HERE.

Buckeye Mountain is pleased to announce the development of our unique "Rapid Deployment" wireless solution. Motivated to solve the many challenges faced by our customers in the Rail and Transportation sectors, we went to work and designed the perfect solution. Some of the top issues we addressed are the cost of trenching power and network connectivity, the lack of available vertical assets, Self-Interference in outdoor deployments and high speed bandwidth demands. With our extensive in-house expertise in Wireless and Network Engineering, we have developed a cost effective and technically superior platform that can be deployed quickly and be operational in days, not months. Paired with our Managed Services, our customers will have the peace of mind that in the event a failure occurs, our staff of technicians will be diagnosing the issue within minutes. A full range of services can include 24/7/365 monitoring, technical support and personnel dispatch for hardware replacement. Secure, Hi-Speed, High-Performance, Resilient, Reliable, Rapid and Cost Effective. Finally, **The Solution is here.** 