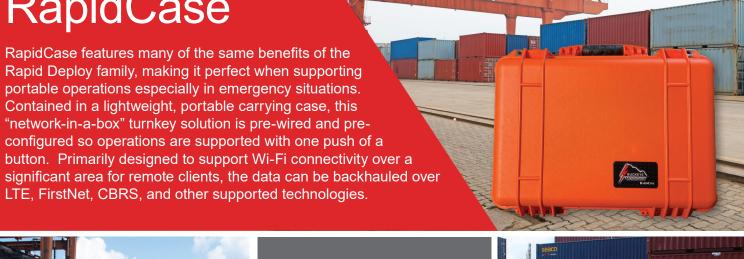

## RapidCase

## SOLUTION

RapidCase provides reliable network connectivity in less than a minute so your immediate focus can be on the job at hand.

## **KEY BENEFITS**

Withstands the challenges of remote operations, even in the rain.

Offers support for a wide array of technologies.

Weighs less than 35 pounds.

Features a weatherproof case that protects the equipment from the environment.