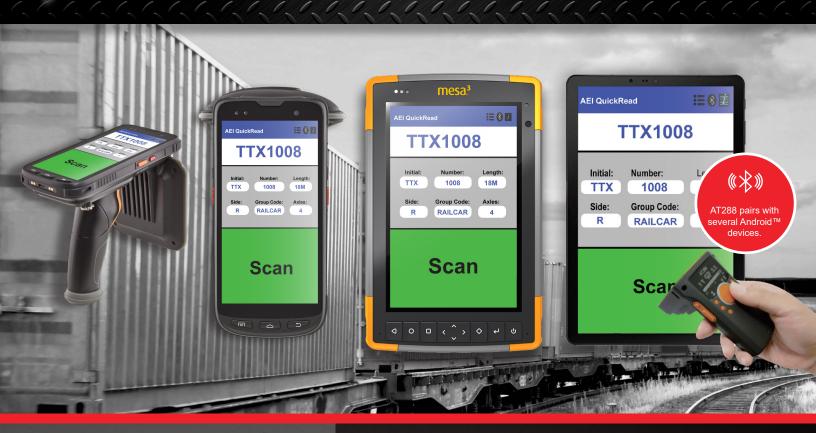

## **AEI QuickRead**

Our AEI QuickRead<sup>™</sup> application provides a simple method to read a railroad AEI tag which displays the car initial and car number. We designed this software to run on multiple handheld devices as well as tablets and laptop computers. AEI QuickRead<sup>™</sup> application supports Android<sup>™</sup> and Windows<sup>™</sup> 7/8.1/10.

## **KEYBOARD WEDGE OPTION**

This feature allows the car initial and car number to be scanned directly into an existing customer application.

Please contact us at sales@buckeyemountain.com for more information on this exciting and innovative software application.