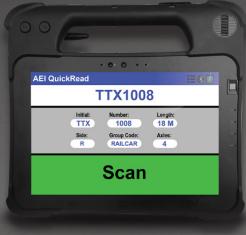

## **AEI QuickRead**

Our AEI QuickRead<sup>™</sup> application provides a simple method to read a railroad AEI tag which displays the car initial and car number. We designed this software to run on multiple handheld devices as well as tablets and laptop computers. AEI QuickRead<sup>™</sup> application supports Android<sup>™</sup> and Windows<sup>™</sup> 7/8.1/10.

## **KEYBOARD WEDGE OPTION**

This feature allows the car initial and car number to be scanned directly into an existing customer application.

Please contact us at sales@buckeyemountain.com for more information on this exciting and innovative software application.