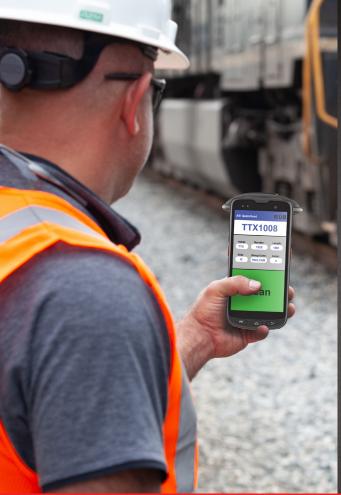

## AEI QuickRead

Our AEI QuickRead™ application provides a simple method to read a railroad AEI tag which displays the car initial and car number. We designed this software to run on multiple handheld devices as well as tablets and laptop computers. AEI QuickRead™ application supports Android™ and Windows™ 7/8.1/10.