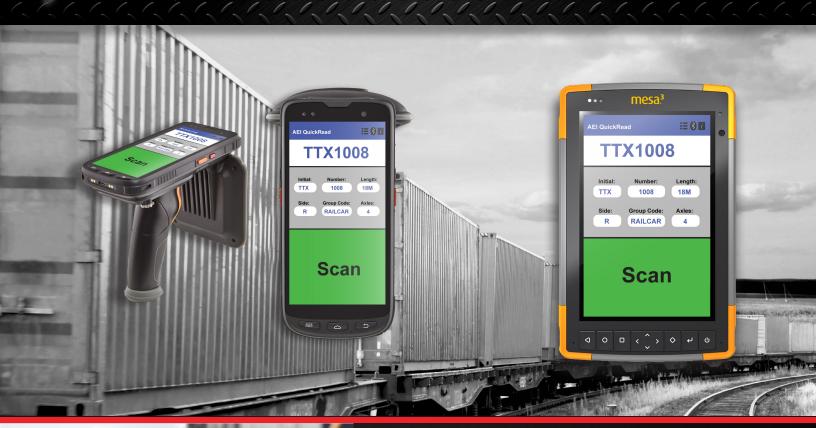

## AEI QuickRead

Our AEI QuickRead™ application provides a simple method to read a railroad AEI tag which displays the car initial and car number. We designed this software to run on multiple handheld devices as well as tablets and laptop computers. AEI QuickRead™ application supports Android™ and Windows™ 7/8.1/10.

## **KEYBOARD WEDGE OPTION**

This feature allows the car initial and car number to be scanned directly into an existing customer application.

Please contact us at for more information on this exciting and innovative software application.